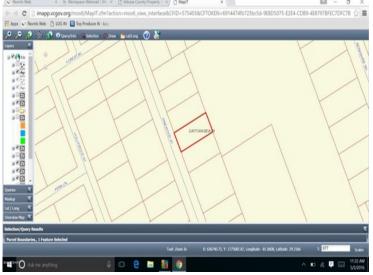

# **BPO Summary**

Address: N Segrave St (Madison Av) Daytona Beach, FL 32114

Parcel ID: 5338-47-00-0020

Improvement Size / Parcel Size: 0 sf / 21,700 sf

Occupancy / Property Type: Vacant / Commercial Land

#### **IX. COMMENTS**

(Include specific positives/negatives, speacial concerns, encroachments, easements, water rights, environmental concerns, flood zones, etc. Attach addendum if additional space is needed.) The subject property is on the border of two zip codes so many comps were in different cities. Also the unique characteristics of the property caused me to have to expand the area in which comps were chosen. There was no street address for my address photo, I found the property using the property ID and the tax appraiser website.