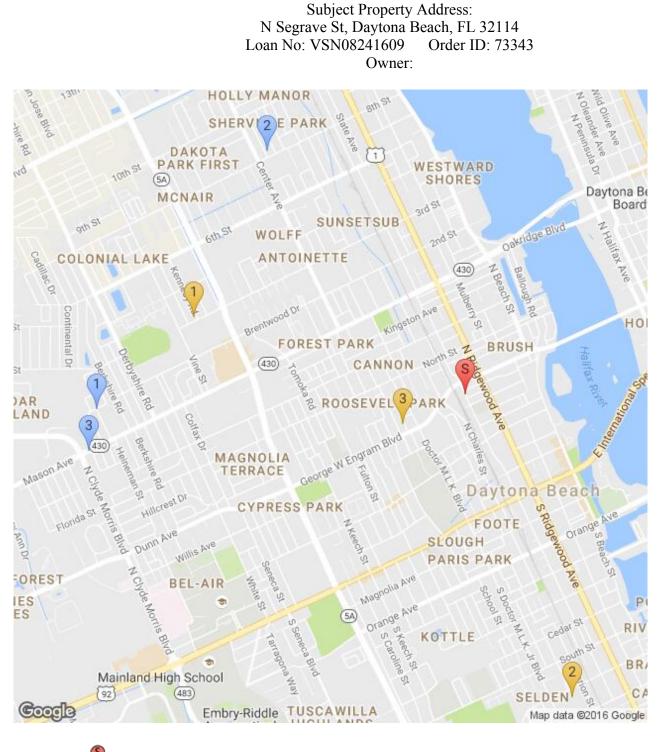

# Subject Property Address: N Segrave St, Daytona Beach, FL 32114 Loan No: VSN08241609 Order ID: 73343

Owner: Exterior Subject Photo (Frontal) N Segrave St, Daytona Beach, FL 32114

Close-Up of Address Photo

Comparable Photos (Sales 1) 0 Pinewood

Comparable Photos (Sales 3) 0 Mason

Comparable Photos (Listing 2) 541 Bellevue

- S = Subject N Segrave St, Daytona Beach, FL 32114
- 1 =Sales Comp \$ 3,650 0 Pinewood
- 2 = Sales Comp 💡 \$ 10,000 827 Hibiscus Ave
- 3 = Sales Comp \$\$ 18,000 0 Mason
- 1 = Listing Comp \$\$ 30,000 1050 3rd street
- 2 = Listing Comp \$ 19,000 541 Bellevue
- 3 = Listing Comp \$7,500 414 Pleasant